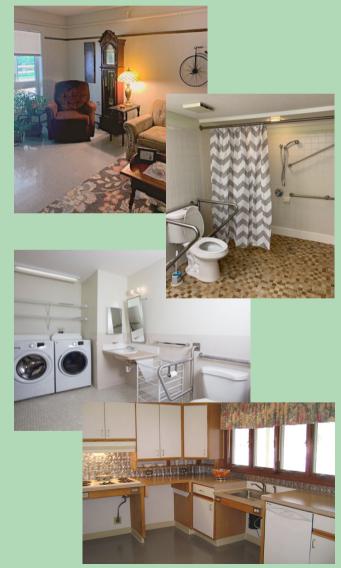

### **Appliances**

Refrigerator, dishwasher, microwave, cooktop range, front-loading washer and dryer, and garbage disposal including in every apartment.

### Wheelchair Accessibility

Roll-under counter, sinks, and stove top; tilt-down mirrors; roll-in shower; grab bars; low-level switches; automatic doors; keyless entry.